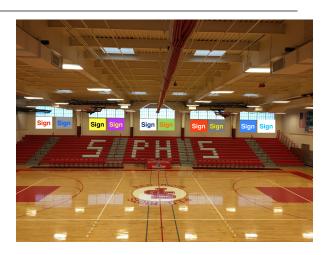

#### **Red Sponsor - Beal Gymnasium (27)**

- · 4'x4' sign located on the gym wall
- Public address recognition at all home games
- · Recognition on the athletics web site
- Visible fall and winter athletic seasons for the sports of boys basketball, girls basketball and volleyball

### **Presenting Sponsor**

George Beal Gymnasium Scoreboard

**Red Sponsor** 

**George Beal Gymansium** 