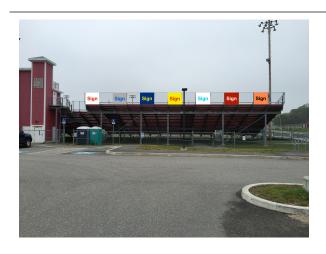

#### **Platinum Sponsor - Martin Field Bleachers (28)**

- 4'x4' sign located at top of the bleachers facing the parking lot
- · Public address recognition at all home games
- Recognition on the athletics web site
- Visible all season to all visiting the SPHS campus year round