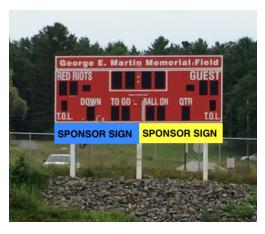

#### **Presenting Sponsor - Martin Field, Stadium (2)**

- 4'x10' sign located under scoreboard
- Public address recognition at all home games
- · Recognition on the athletics web site
- Visible fall and spring athletic seasons for the sports of football, boys lacrosse, girls lacrosse, boys soccer, girls soccer and track

## **Presenting Sponsor**

George Martin Memorial Field Scoreboard

**Platinum Sponsor** 

**George Martin Memorial Field** 

White Sponsor

**Beal Gymnasium Scoreboard** 