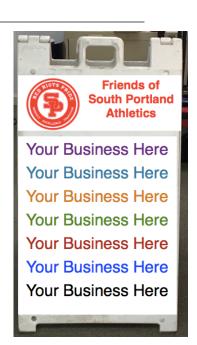

#### **Friends of South Portland Athletics Sponsor**

- Sandwich board sign. Each business sign is 4"x23.5". Located near ticket booths for all home contests at Martin Field and Beal Gym.
- Public address recognition at all home games
- · Recognition on the athletics web site
- · Visible fall, winter and spring athletic seasons

# Friends of South Portland Athletics

Entrance to Martin Field and Beal Gymnasium, near ticket booths.