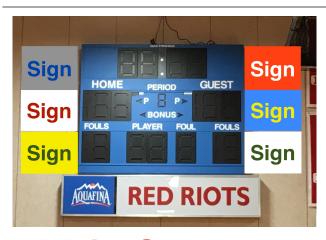

#### **Presenting Sponsor - Beal Gymnasium (2)**

- 8'x20.5" sign located under scoreboard
- Public address recognition at all home games
- · Recognition on the athletics web site
- Visible fall and winter athletic seasons for the sports of boys basketball, girls basketball and volleyball

#### **White Sponsor - Beal Gymnasium (12)**

- · 2'x2' sign located next to gym scoreboard
- Public address recognition at all home games
- · Recognition on the athletics web site
- Visible fall and winter athletic seasons for the sports of boys basketball, girls basketball and volleyball

### **Presenting Sponsor**

George Beal Gymnasium Scoreboard

**Red Sponsor** 

**George Beal Gymansium** 