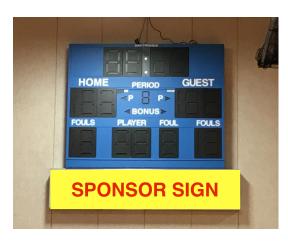

#### **Presenting Sponsor - Beal Gymnasium (2)**

- 8'x20.5" sign located under scoreboard
- Public address recognition at all home games
- · Recognition on the athletics web site
- Visible fall and winter athletic seasons for the sports of boys basketball, girls basketball and volleyball

#### **White Sponsor - Beal Gymnasium (12)**

- · 2'x2' sign located next to gym scoreboard
- Public address recognition at all home games
- · Recognition on the athletics web site
- Visible fall and winter athletic seasons for the sports of boys basketball, girls basketball and volleyball

### **Presenting Sponsor**

George Beal Gymnasium Scoreboard

**Red Sponsor** 

**George Beal Gymansium** 