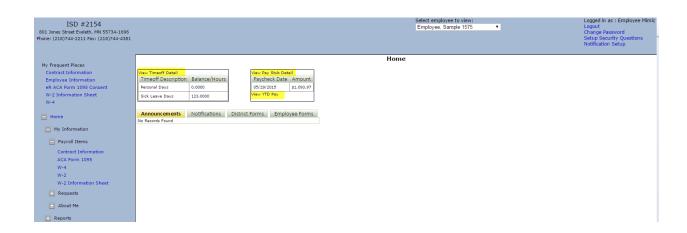

# Employee Self Service

On the first screen you will come to on ESS, you will see a summary of your Timeoff, the amount of your last net pay and any announcements that would be sent by your payroll department.

- Click on "View Timeoff Detail" to review the detail for each Timeoff plan.
- Click on "View Pay Stub Detail" to view the pay, deduction and taxes from your most recent pay stub.
- Click on "View YTD Pay" to view your year to date totals.