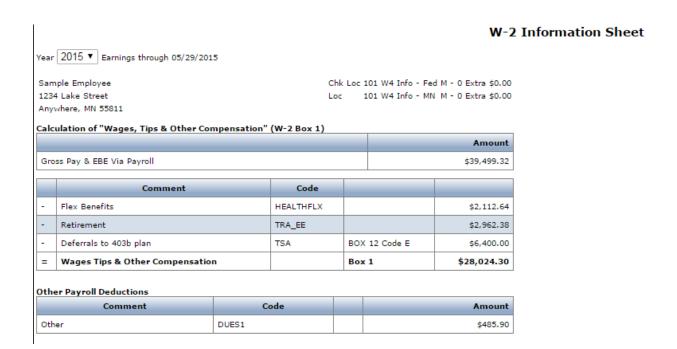

# My Information | Payroll Items | W2

- View and print the tax Form W-2
- Note: If you have not consented to print the Form W-2, you will be presented with an online consent form as shown below.

 Once you have consented to receive your W-2 online, you can select the year that you wish to view or print.

# My Information | Payroll Items W2 Information Sheet

This report shows how Taxable Gross Pay is calculated for the tax for W-2.