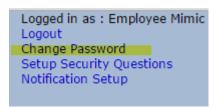

# Change Password

Use the link in the upper right hand corner of the main screen to change your current password.

# Setup Security Questions

Use the link in the upper right hand corner to setup a security question to use if you forget your password.

Logged in as : Employee Mimic Logout Change Password Setup Security Questions Notification Setup