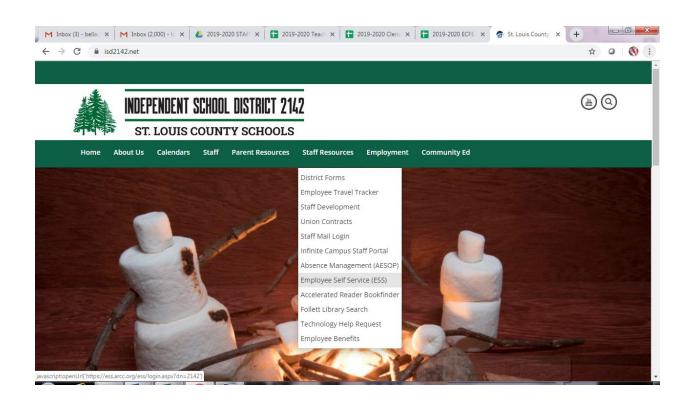

## STEP 1: Log on to the District's website at <a href="https://www.isd2142.net">www.isd2142.net</a>

STEP 2: Look for Staff Resources at top

Select "Employee Self Service (ESS)"