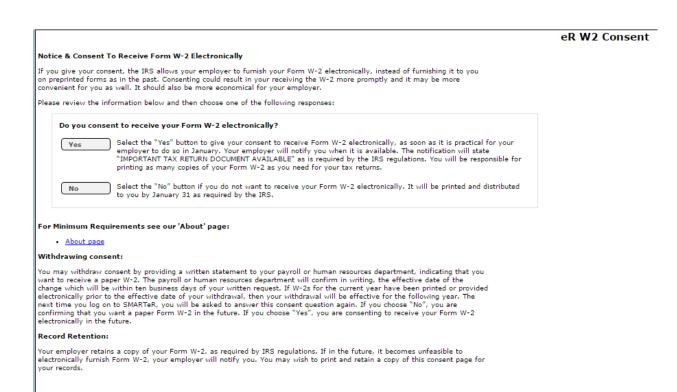

# My Information | Payroll Items | W2

- View and print the tax Form W-2
- Note: If you have not consented to print the Form W-2, you will be presented with an online consent form as shown below.

 Once you have consented to receive your W-2 online, you can select the year that you wish to view or print.