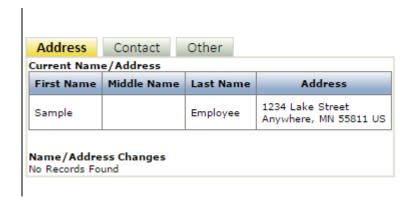

# About Me: Employee Information

View and Edit address and other employee information.

Note: Not all districts allow the employee update options.