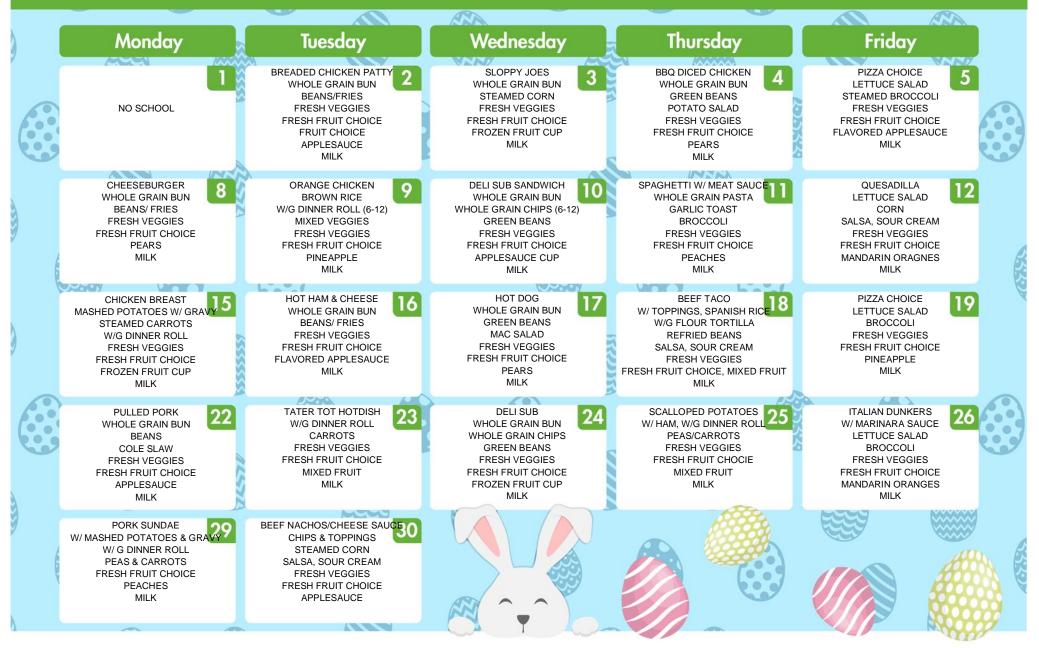

LUNCH

## **APRIL 2024** GLENVILLE-EMMONS PUBLIC SCHOOL

THIS INSTITUTION IS AN EQUAL OPPORTUNITY PROVIDER MENUS ARE SUBJECT TO CHANGE

FRESH FRUIT MAY INCLUDE: STRAWBERRIES, BLUEBERRIES, PEACHES, APPLES, KIWI FRUIT, RAISINS, CRAISINS, WATERMELON, HONEY DEW MELON, CANTALOUPE, FROZEN FRUIT CUPS, BANANAS, ORANGES, CRAISINS, ALL GRAINS ARE WHOLE GRAIN, LOWFAT DRESSINGS ARE SERVED WITH FRESH VEGGIES, FRESH VEGGIES MAY INCLUDE: BROCCOLI, CARROTS, ROMAINE LETTUCE, TOMATOES, RADISHES, PEPPERS, CUCUMBERS, CAULIFLOWER, MILK CHOICES: 1%, SKIM, FAT FREE CHOCOLATE LUNCHES ARE FREE OF CHARGE FOR ALLSTUDENTS.