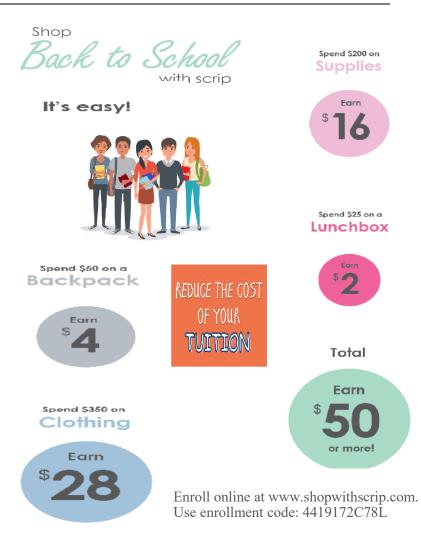

When you use Scrip gift cards at your favorite retailers, you are <u>lowering the</u> <u>cost of your tuition while you shop</u>. Great Lakes Scrip Center offers over 700 of the country's biggest brands, including grocery, department stores, gas stations, restaurants, hotels, home improvement, and more. Just by using Scrip to pay for your normal weekly purchases, you can easily raise \$500 or more per year! It's time to put your shopping dollars to work!

## The Everyday Way to Make an Impact on the Cost of Your Child's Tuition

Gift card fundraising is the right way to earn credit for tuition. Buy favorite brands of gift cards to earn on your daily purchases—like grabbing your morning coffee, buying gas or buying groceries. It's the easy way to create opportunities for what matters most to you. No extra money spent. No extra time wasted.